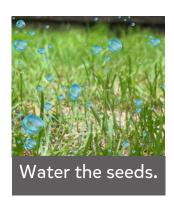

### Can you put the steps in the right order to help your seed grow?

Cut out the pictures and stick them in the correct order on the diagram.

#### Can you remember what steps Ruth took to plant her seeds?

Cut out the pictures and stick them in the correct order on the diagram.

Then, right a description underneath explaining what she did.