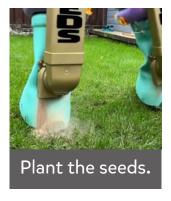

### Can you put the steps in the right order to help your seed grow?

Cut out the pictures and stick them in the correct order on the diagram.

#### Can you remember what steps Ruth took to plant her seeds?

Cut out the pictures and stick them in the correct order on the diagram.

Then, right a description underneath explaining what she did.