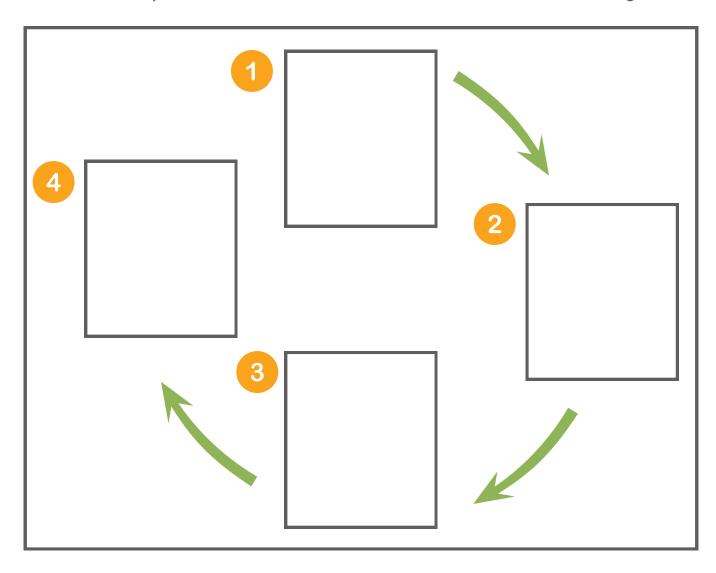

### Can you put the steps in the right order to help your seed grow?

Cut out the pictures and stick them in the correct order on the diagram.

#### Can you remember what steps Ruth took to plant her seeds?

Cut out the pictures and stick them in the correct order on the diagram.

Then, right a description underneath explaining what she did.