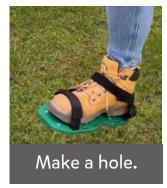

### Can you put the steps in the right order to help your seed grow?

Cut out the pictures and stick them in the correct order on the diagram.