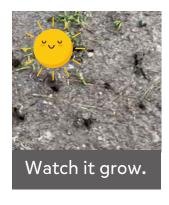

### Can you put the steps in the right order to help your seed grow?

Cut out the pictures and stick them in the correct order on the diagram.

#### Can you remember what steps Ruth took to plant her seeds?

Cut out the pictures and stick them in the correct order on the diagram.

Then, right a description underneath explaining what she did.