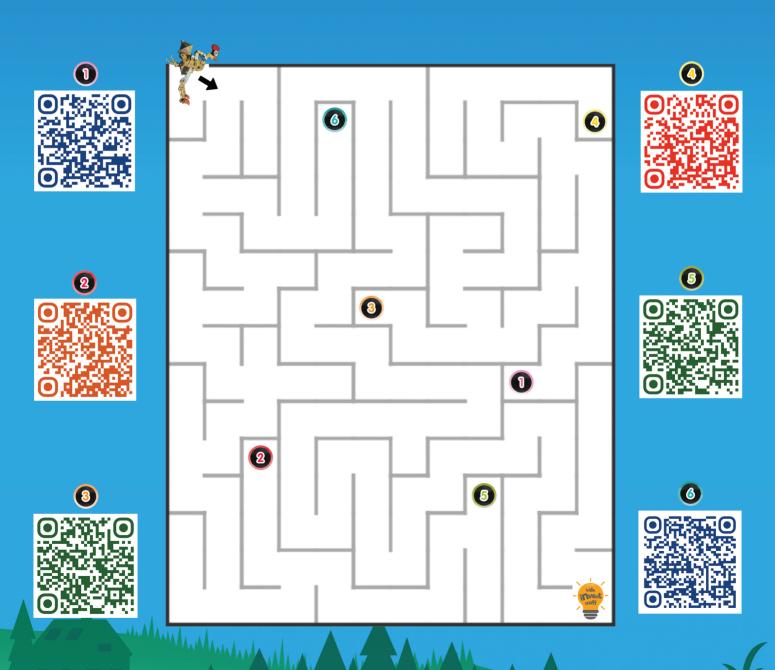

## **Your Mission:**

Can you find the right way to get Bob the Chicken home? Use your super skills to follow the path and escape the maze! But here's the twist, if you come across one of our other inventions, you've taken a wrong turn! That's a clue that you need to backtrack and try another way. But feel free to scan the QR codes to see those other inventions in action!

Let's help Bob get back to the workshop before he floats away forever! Ready, set, go!